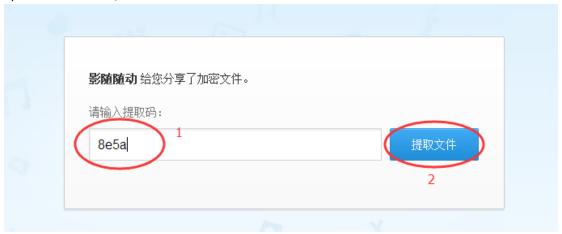

3. Input the fetch code, then click fetch the files.

4. Click the download.

5. The system will warm, ignore it. Click the direct download.

6. You can select a save path where you like, then click download.