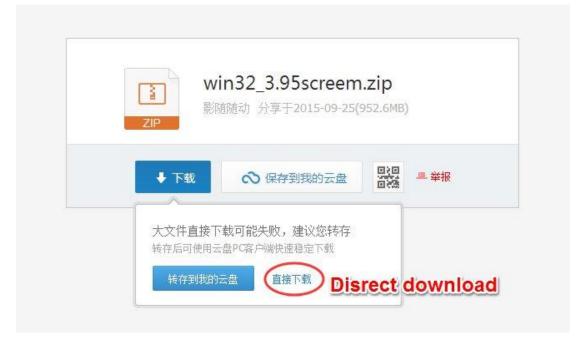

3. Input the fetch code, then click fetch the files.

4. Click the download.

5. The system will warm, ignore it. Click the direct download.

6. You can select a save path where you like, then click download.