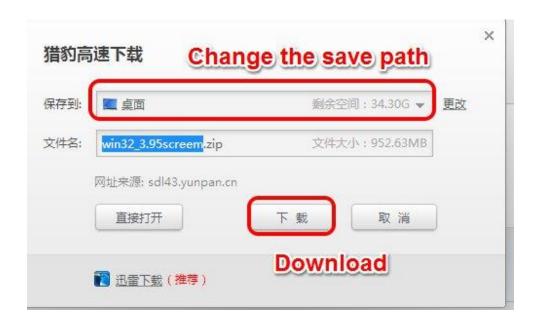

3. Input the fetch code, then click fetch the files.

4. Click the download.

5. The system will warm, ignore it. Click the direct download.

6. You can select a save path where you like, then click download.

7. The is file very big, maybe it need some times. Please be patient!