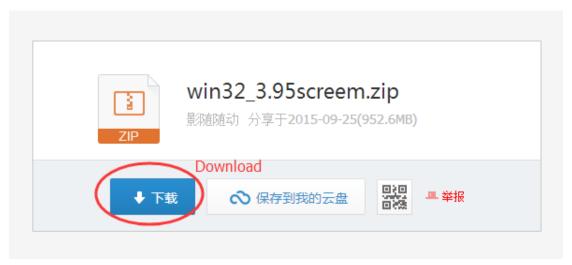

3. Input the fetch code, then click fetch the files.

4. Click the download.

5. The system will warm, ignore it. Click the direct download.

6. You can select a save path where you like, then click download.