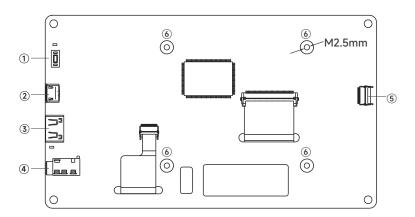

### **Product Description**

- 1 Backlight Switch: Turn on and off the backlight.
- ② USB-C Interface: Connects to the device for touch function and power supply.
- 3 HD Interface: Video and audio signals transmission.
- 4 Headphone Jack: 3.5mm audio interface.
- ⑤ Speaker Socket: 4pin audio interface.
- 6 Mounting Holes: For mounting the RPI.