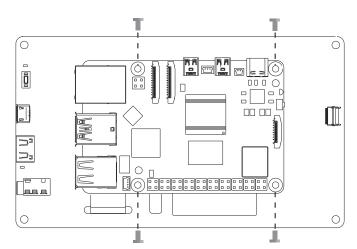

#### **Product Size**

# Mount the Raspberry Pi on the back of the screen with 4 screws (M2.5\*4)

 $\triangle$ 

Note: Screws is not included in the package