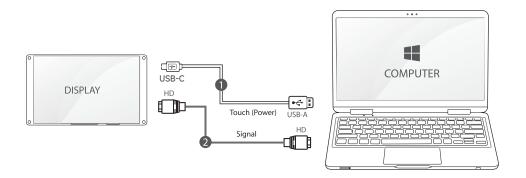

### Connected to PC / Laptop (with HD Port)

1 USB-C to USB-A cable

2 HD to HD Cable