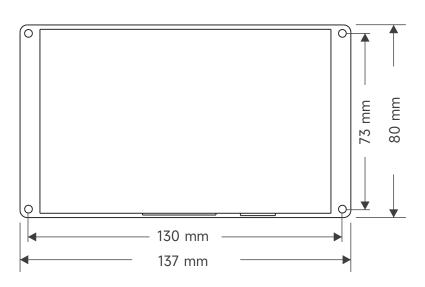

#### **Product Size**

## **Specifications**

| Model Name        | DIS05490T        |
|-------------------|------------------|
| Panel Size        | 5 Inch           |
| Interface         | HD & USB         |
| Resolution        | 800x480(Pixels)  |
| Touch Function    | Capacitive Touch |
| Speaker           | Support          |
| Dimension         | 137*80*14(mm)    |
| Net Weight(Esti.) | 140g             |