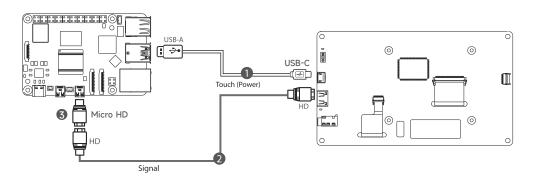

#### Connected to the RPI

Take the Raspberry Pi 5 as an example

- 1 USB-C to USB-A cable
- HD to HD Cable
- 3 Micro HD to Standard HD Adapter