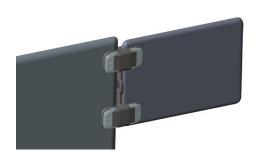

3. Plug in the rubber gasket, make sure that the rubber gasket be fixed into the two Positioning hole.

**4. Also the other side should be fixed.** (Choose the suitable rubber gasket, the thickness of the gasket in one side should be consistent)