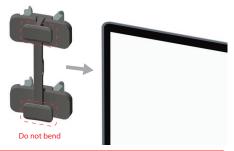

3. Plug in the rubber gasket, make sure that the rubber gasket be fixed into the two Positioning hole.

**4. Also the other side should be fixed.** (Choose the suitable rubber gasket, the thickness of the gasket in one side should be consistent)