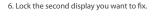

| 5mm                         |

- Screen thickness support: 3mm to 8mm
- · Maximum weight limit: 500g
- · Clip size: 4.5x2.5x0.9 inch
- · Material: plastic



**Notice:** Please select the appropriate thickness of mat and screen as the table show! The model can be saw on the mat. Also the second screen maximum weight limit is 500q!

3. Plug in the rubber gasket, make sure that the rubber gasket be fixed into the two Positioning hole.



**4. Also the other side should be fixed.** (Choose the suitable rubber gasket, the thickness of the gasket in one side should be consistent)



www.elecrow.com

© ELECROW All Rights Reserved.

© ELECROW All Rights Reserved.

5. Fix the clip on the edge of the laptop screen first, don't forget to close the clip so that it will locked on the screen.