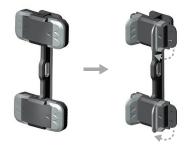

3. Plug in the rubber gasket, make sure that the rubber gasket be fixed into the two Positioning hole.

**4. Also the other side should be fixed.** (Choose the suitable rubber gasket, the thickness of the gasket in one side should be consistent)