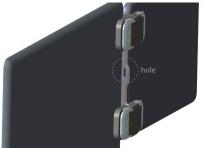

3. Plug in the rubber gasket, make sure that the rubber gasket be fixed into the two Positioning hole.

**4. Also the other side should be fixed.** (Choose the suitable rubber gasket, the thickness of the gasket in one side should be consistent)