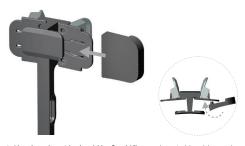

3. Plug in the rubber gasket, make sure that the rubber gasket be fixed into the two Positioning hole.

**4. Also the other side should be fixed.** (Choose the suitable rubber gasket, the thickness of the gasket in one side should be consistent)