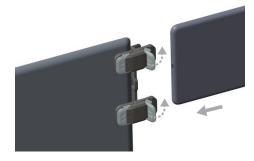

www.elecrow.com

© ELECROW All Rights Reserved.

© ELECROW All Rights Reserved.

5. Fix the clip on the edge of the laptop screen first, don't forget to close the clip so that it will locked on the screen.