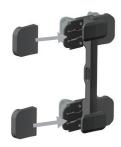

www.elecrow.com

© ELECROW All Rights Reserved.

© ELECROW All Rights Reserved.

5. Fix the clip on the edge of the laptop screen first, don't forget to close the clip so that it will locked on the screen.