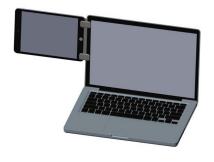

## Screen Grip-Clip

Mount Your Smartphone or Tablet to Your Laptop

**Quick Start User Guide** 

1. Open the clip.

 ${\bf 2.\ Choose\ the\ suitable\ size\ Non-slip\ mat.\ (Supply\ six\ size\ of\ thickness, it\ can hold\ the\ tablets\ or\ smartphones\ whose\ thickness\ between\ 3mm\ to\ 8mm.)}$ 

www.elecrow.com

© ELECROW All Rights Reserved.

© ELECROW All Rights Reserved.

5. Fix the clip on the edge of the laptop screen first, don't forget to close the clip so that it will locked on the screen.