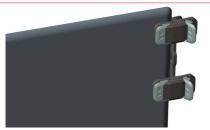

3. Plug in the rubber gasket, make sure that the rubber gasket be fixed into the two Positioning hole.

**4. Also the other side should be fixed.** (Choose the suitable rubber gasket, the thickness of the gasket in one side should be consistent)

www.elecrow.com

© ELECROW All Rights Reserved.

© ELECROW All Rights Reserved.

5. Fix the clip on the edge of the laptop screen first, don't forget to close the clip so that it will locked on the screen.